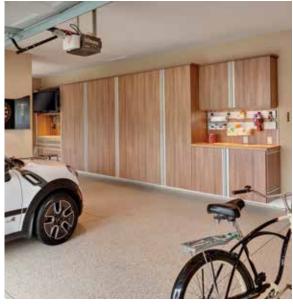

## It's all possible

- Almost endless options let you transform your garage into a space that accomodates your exact needs.
- Doors conceal clutter to keep the room feeling clean and calm.
- Extruded aluminum handles protect the edges and coordinate with other hardware.
- Butcher block worksurface offers extra durability for projects and hobbies.
- Sleek styling provides a sophisticated appearance.
- Heavy-duty construction stands up to tough garage conditions.