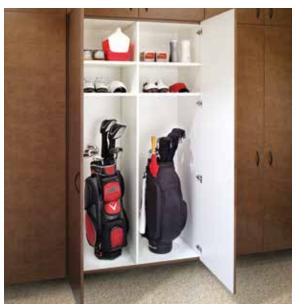

## A comfortable fit

Extra-deep cabinets accommodate oversized items like golf clubs or coolers.

## Hold everything

Take your pick of short, tall or deep cabinets, all mounted securely up and off the floor.