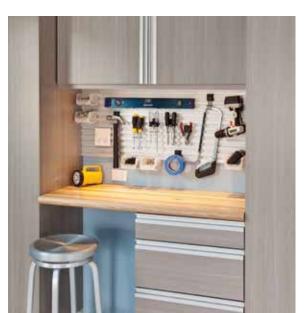

### 6. WORK SPACE

Your place to escape and focus on activities you love, complete with creature comforts to enhance the experience.

Transform your space with ORG Home signature garage solutions featuring robust construction and dimensions up to 48" wide. The wall-mounted cabinets make cleaning a breeze and protect against moisture and nesting of pests.

## It's all possible

- Almost endless options let you transform your garage into a space that accomodates your exact needs.
- Doors conceal clutter to keep the room feeling clean and calm.
- Extruded aluminum handles protect the edges and coordinate with other hardware.
- Butcher block worksurface offers extra durability for projects and hobbies.
- Sleek styling provides a sophisticated appearance.
- Heavy-duty construction stands up to tough garage conditions.