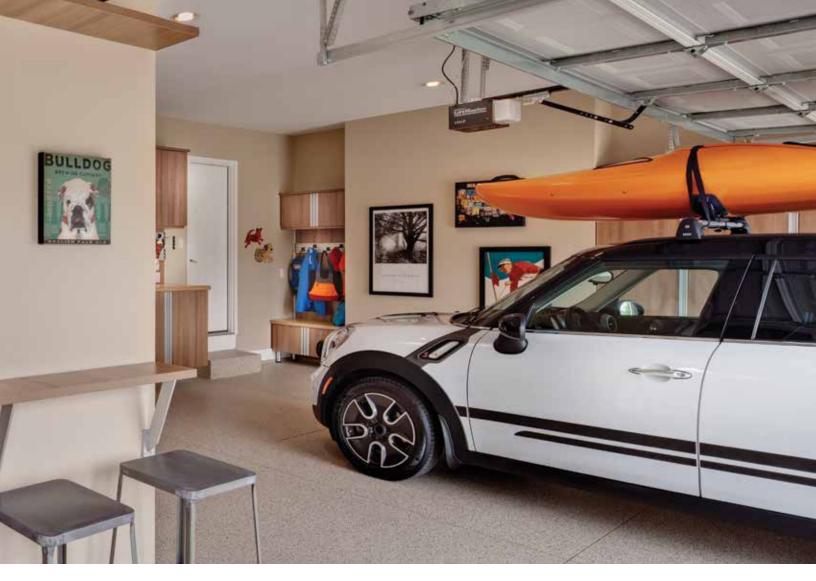

## Let the fun begin

- Sports center, party central, storage and yes, room for the car.
- High-quality finish and accents create a stylish space you're proud to share.
- Doors conceal all the clutter when it's time to play.
- Glass and beverage storage saves trips back and forth into the house.
- Integrated audio makes the room entertainment-ready.
- A boot bench eases transitions in and out of the door.