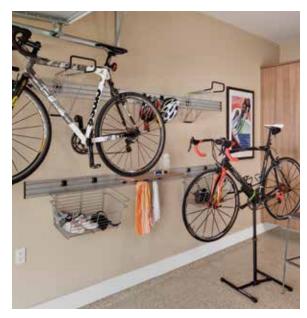

## Accommodate your interests

The Silver Track's hooks and racks keep bikes, helmets and other sports equipment within easy reach.