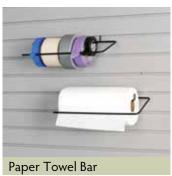

## ORGwall accessories

## Ready to serve

Hooks and bins on the Silver Track hold paper towels, ice tongs, etc. Pull-out recycling bins conceal the empties.