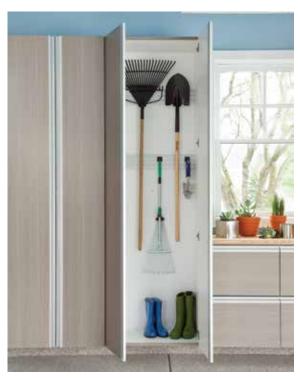

### 3. LONG, TALL, THIN STORAGE

A convenient home for seasonal supplies and yard tools like shovels and clippers, just steps away from where you use them.

### 5. FREQUENTLY USED ITEMS

A grab-and-go zone for easy access to often-used items like brooms, rakes, bird food and active gear.