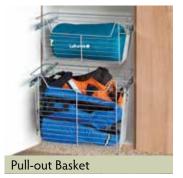

inets with adjustable, 1" thick shelves accommodate oversize totes.



## Good clean living

- Elevated cabinets simplify floor cleaning.
- Durable surfaces are easy to clean.
- Gorgeous finishes and quality hardware extend your sense of style.
- Built-in work surface provides space for hobbies or fix-it projects.
- ORGwall puts commonly used items within easy reach.

## Colors



Arctic White/Arctic White



Copper Blaze / Arctic White



Heritage Maple / Arctic White



Stone Grey / Arctic White



Platinum / Arctic White



Driftwood / Arctic White



Chateau / Arctic White

## ORGwall COLORS



Bright White



Dover White



Grey



Pine



Cedar

### **GARAGE LEG OPTIONS**



Plastic (Black)



Powder Coated Steel



Aluminum (Matte)

## ORGwall accessories



































## Silver Track accessories













































## Coordinating options







Note: Although we make every effort to ensure color accuracy in our printing process, your final product may not be an exact match to the images displayed. See your ORG Home Dealer for a complete selection of finishes, hardware, and trim.



# Let's go inside

Organization doesn't end in the garage. Ask about our smart solutions for closets, pantries, laundry rooms, guest rooms, home offices, entertainment rooms, craft rooms and more.

Every project comes complete with:

- Thoughtful design
- Quick turnaround
- Meticulous installation
- Consistently high quality
- The personal attention you need to achieve a clean, clutter-free and more efficient lifestyle

This document is print