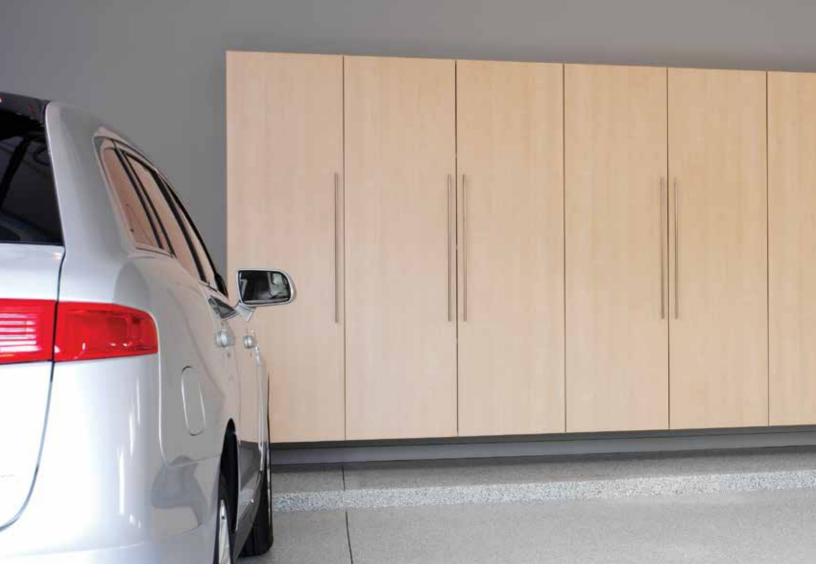

### 6. WORK SPACE

Your place to escape and focus on activities you love, complete with creature comforts to enhance the experience.

Transform your space with ORG Home signature garage solutions featuring robust construction and dimensions up to 48" wide. The wall-mounted cabinets make cleaning a breeze and protect against moisture and nesting of pests.

## It's all possible

- Almost endless options let you transform your garage into a space that accomodates your exact needs.
- Doors conceal clutter to keep the room feeling clean and calm.
- Extruded aluminum handles protect the edges and coordinate with other hardware.
- Butcher block worksurface offers extra durability for projects and hobbies.
- Sleek styling provides a sophisticated appearance.
- Heavy-duty construction stands up to tough garage conditions.