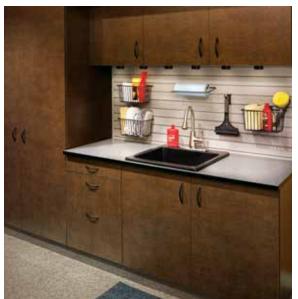

## Neatness counts

ORGwall keeps supplies close at hand, and a built-in sink lets you wash up before entering the house.

## Practical approach

Built-in options like ventilated cabinets, garden tool racks and a utility sink are made to accommodate hard work.

Shown in Chateau with Arctic White interior.