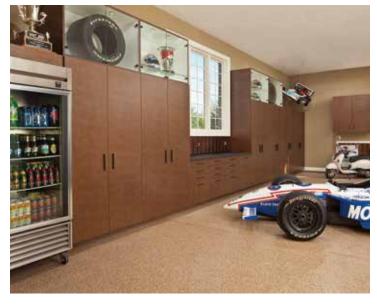

## Enhance your lifestyle

- Customization creates the ultimate high-performance garage.
- High-end finishes maintain consistent aesthetics indoors and out.
- · Cabinets and drawers organize equipment and keep clutter out of sight.
- · Adjustable, 1" thick shelves provide exceptional durability.
- Tall cabinets with hanging rods store athletic and outdoor apparel.

Shown in Platinum with Arctic White interior.