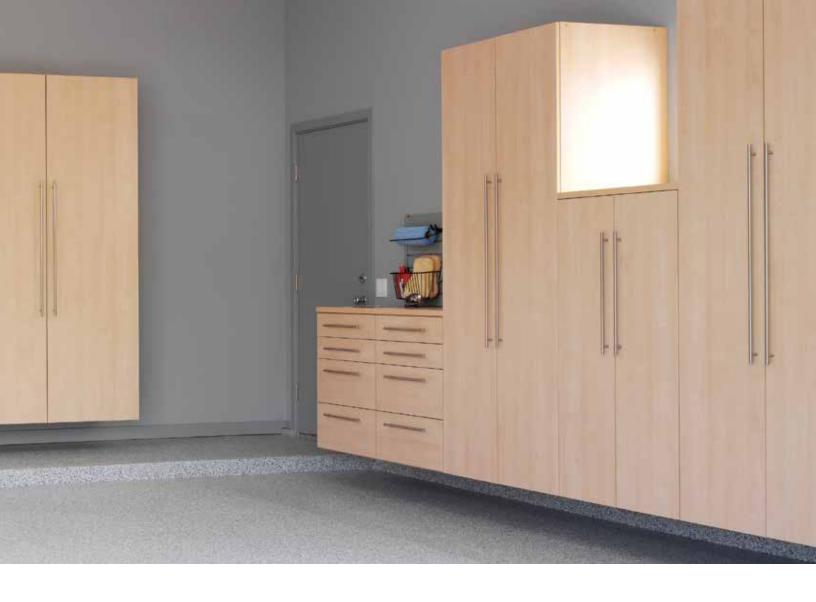

## Neatness counts

ORGwall keeps supplies close at hand, and a built-in sink lets you wash up before entering the house.

## Good clean living

- Elevated cabinets simplify floor cleaning.
- Durable surfaces are easy to clean.
- Gorgeous finishes and quality hardware extend your sense of style.
- Built-in work surface provides space for hobbies or fix-it projects.
- ORGwall puts commonly used items within easy reach.