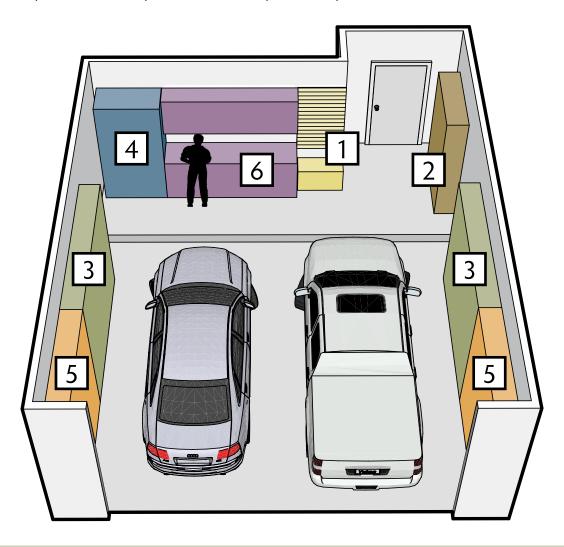

#### 1. TRANSITION

A natural place to set bags, hang jackets, or sit down to put on or take off shoes on your way in or out the door.

#### 2. NEED IT NOW

Quick, easy access to frequently used items such as dog food, soft drinks, canned goods, recyclables or any kind of household overflow.

### 3. LONG, TALL, THIN STORAGE

A convenient home for seasonal supplies and yard tools like shovels and clippers, just steps away from where you use them.

### 4. LARGE ITEM STORAGE

Higher elevation storage keeps large, seldom-used items such as coolers, camping gear and holiday décor out of the way.

### 5. FREQUENTLY USED ITEMS

A grab-and-go zone for easy access to often-used items like brooms, rakes, bird food and active gear.

### 6. WORK SPACE

Your place to escape and focus on activities you love, complete with creature comforts to enhance the experience.

Transform your space with ORG Home signature garage solutions featuring robust construction and dimensions up to 48" wide. The wall-mounted cabinets make cleaning a breeze and protect against moisture and nesting of pests.