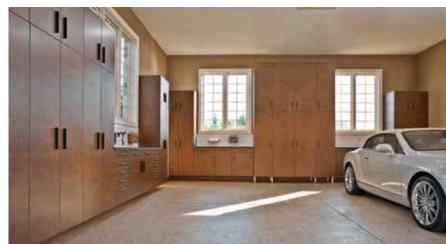

aning underneath.
- Heavy-duty, 1" thick shelves handle loads with ease.
- Euro-style hinges allow doors to open wide.
- Wall-to-wall storage maximizes every inch of space.
- Cabinets are organized into zones for everyday and occasional use.





## Neatness counts

ORGwall keeps supplies close at hand, and a built-in sink lets you wash up before entering the house.



## A comfortable fit

Extra-deep cabinets accommodate oversized items like golf clubs or coolers.





### **Details matter**

Dovetailed drawers extend fully on quality slides and 1" thick shelves adjust for your changing needs.





## **Trophy room**

Add built-in display cases to show off mementos, awards, and keepsakes.



### Interest-driven

Organize a hub for the activities you love, like this scooter pit stop.







## Enhance your lifestyle

- Customization creates the ultimate high-performance garage.
- High-end finishes maintain consistent aesthetics indoors and out.
- · Cabinets and drawers organize equipment and keep clutter out of sight.
- · Adjustable, 1" thick shelves provide exceptional durability.
- Tall cabinets with hanging rods store athletic and outdoor apparel.

Shown in Platinum with Arctic White interior.





### **Unified front**

Tools and equipment of all sizes and shapes are tucked away behind doors to create a tidy look.

## Efficiency experts

- A boot bench creates a handy landing pad.
- ORGwall makes grab-and-go items easy to find.
- Wire baskets on full-extension glides keep sports gear contained.
- Tall cabinets conceal yard tools behind closed doors.
- Heavy-duty shelves