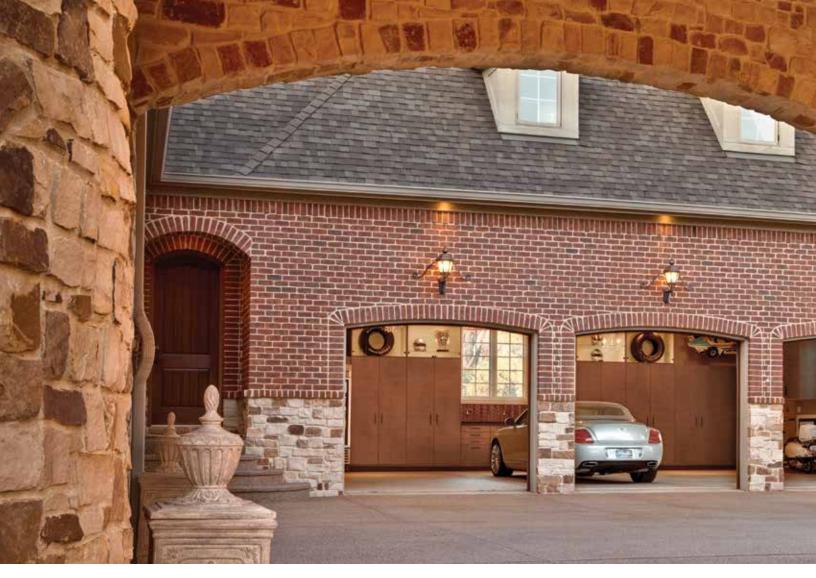

## It's all possible

- Almost endless options let you transform your garage into a space that accomodates your exact needs.
- Doors conceal clutter to keep the room feeling clean and calm.
- Extruded aluminum handles protect the edges and coordinate with other hardware.
- Butcher block worksurface offers extra durability for projects and hobbies.
- Sleek styling provides a sophisticated appearance.
- Heavy-duty construction stands up to tough garage conditions.