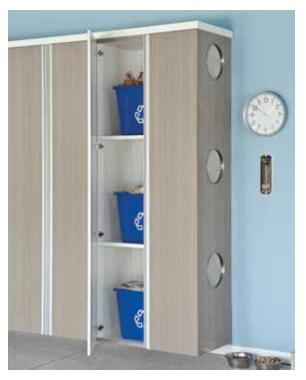

## Hold everything

Take your pick of short, tall or deep cabinets, all mounted securely up and off the floor.

## Open wide

Hinge design lets you access gear easily, then close the doors to present a clean, clutter-free face to the world.

Shown in Chateau with Arctic White interior.

Shown in Copper Blaze with Arctic White interior.