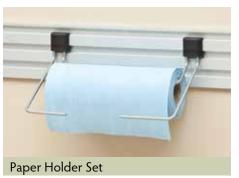

## Good clean living

- Elevated cabinets simplify floor cleaning.
- Durable surfaces are easy to clean.
- Gorgeous finishes and quality hardware extend your sense of style.
- Built-in work surface provides space for hobbies or fix-it projects.
- ORGwall puts commonly used items within easy reach.

## Colors



Arctic White/Arctic White



Copper Blaze / Arctic White



Heritage Maple / Arctic White



Stone Grey / Arctic White



Platinum / Arctic White



Driftwood / Arctic White



Chateau / Arctic White

## ORGwall COLORS



Bright White



Dover White



Grey



Pine



Cedar

### **GARAGE LEG OPTIONS**



Plastic (Black)



Powder Coated Steel



Aluminum (Matte)

## ORGwall accessories



































## Silver Track accessories













































## Coordinating options







Note: Although we make every effort to ensure color accuracy in our printing process, your final product may not be an exact match to the images displayed. See your ORG Home Dealer for a complete selection of finishes, hardware, and trim.



# Let's go inside

Organization doesn't end in the garage. Ask about our smart solutions for closets, pantries, laundry rooms, guest rooms, home offices, entertainment rooms, craft rooms and more.

Every project comes complete with:

- Thoughtful design
- Quick turnaround
- Meticulous installation
- Consistently high quality
- The personal attention you need to achieve a clean, clutter-free and more efficient lifestyle

This document is printed on paper certified to the environmental and social standards of th