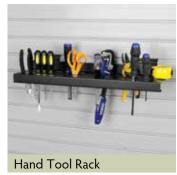

ep cabinets with adjustable, 1" thick shelves accommodate oversize totes.



## Good clean living

- Elevated cabinets simplify floor cleaning.
- Durable surfaces are easy to clean.
- Gorgeous finishes and quality hardware extend your sense of style.
- Built-in work surface provides space for hobbies or fix-it projects.
- ORGwall puts commonly used items within easy reach.

## Colors



Arctic White/Arctic White



Copper Blaze / Arctic White



Heritage Maple / Arctic White



Stone Grey / Arctic White



Platinum / Arctic White



Driftwood / Arctic White



Chateau / Arctic White

## ORGwall COLORS



Bright White



Dover White



Grey



Pine



Cedar

### **GARAGE LEG OPTIONS**



Plastic (Black)



Powder Coated Steel



Aluminum (Matte)

## ORGwall accessories



































## Silver Track accessories













































## Coordinating options







Note: Although we make every effort to ensure color accuracy in our printing process, your final product may not be an exact match to the images displayed. See your ORG Home Dealer for a complete selection of finishes, hardware, and trim.



# Let's go inside

Organization doesn't end in the garage. Ask about our smart solutions for closets, pantries, laundry rooms, guest rooms, home offices, entertainment rooms, craft rooms and more.

Every project comes complete with:

- Thoughtful design
- Quick turnaround
- Meticulous installation
- Consistently high quality
- The personal attention you need to achieve a clean, clutter-free and more efficient lifestyle

This document is