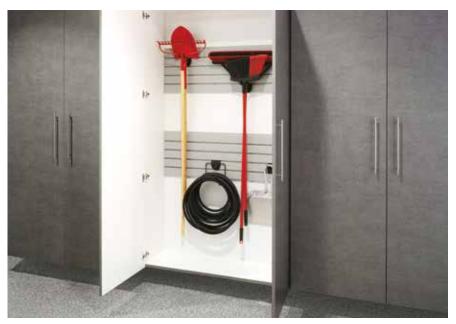

### 3. LONG, TALL, THIN STORAGE

A convenient home for seasonal supplies and yard tools like shovels and clippers, just steps away from where you use them.

### 5. FREQUENTLY USED ITEMS

A grab-and-go zone for easy access to often-used items like brooms, rakes, bird food and active gear.