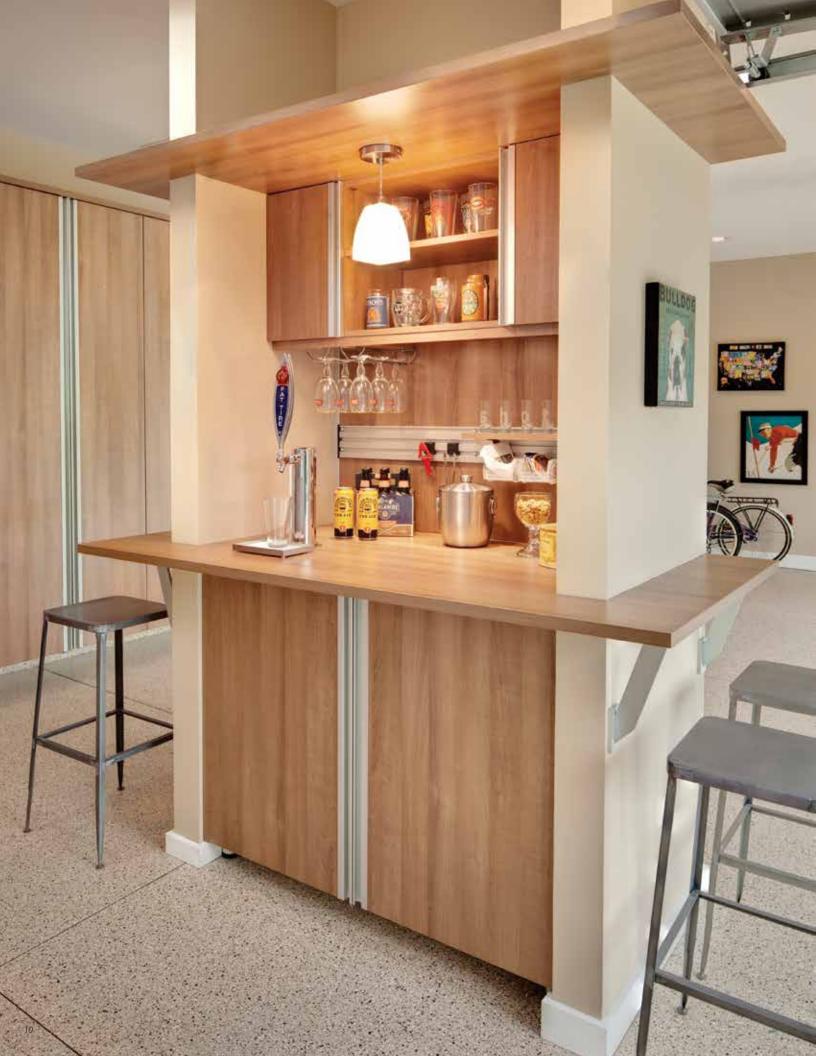

## Ready to serve

Hooks and bins on the Silver Track hold paper towels, ice tongs, etc. Pull-out recycling bins conceal the empties.

## **Double duty**

By day, it's a tool rack. By night, unveil a secret display shelf and media storage to surprise your guests.