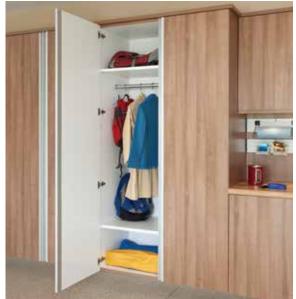

## Organize your gear

Jackets, coats and fishing vests hang neatly in the garage, alongside tents and tarps.