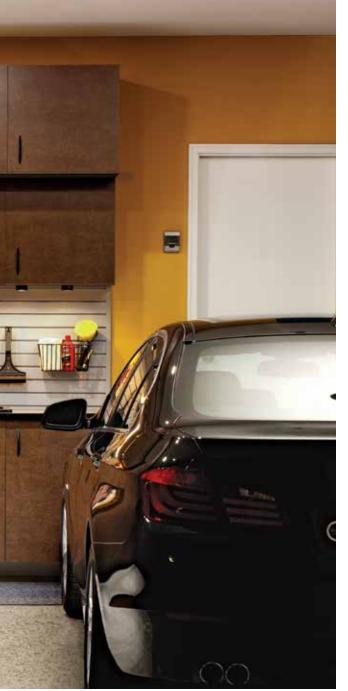

## Ready to serve

Hooks and bins on the Silver Track hold paper towels, ice tongs, etc. Pull-out recycling bins conceal the empties.

## Neatness counts

ORGwall keeps supplies close at hand, and a built-in sink lets you wash up before entering the house.