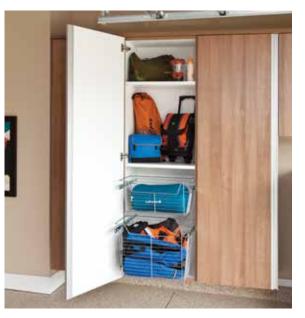

## **Neat ideas**

A reach-in recycling center and sports lockers with pull-out baskets keep everyday items close at hand but hidden from view.

## Open wide

Hinge design lets you access gear easily, then close the doors to present a clean, clutter-free face to the world.

Shown in Chateau with Arctic White interior.

Shown in Copper Blaze with Arctic White interior.