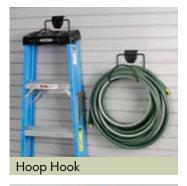

## Think big

Deep cabinets with adjustable, 1" thick shelves accommodate oversize totes.



## Good clean living

- Elevated cabinets simplify floor cleaning.
- Durable surfaces are easy to clean.
- Gorgeous finishes and quality hardware extend your sense of style.
- Built-in work surface provides space for hobbies or fix-it projects.
- ORGwall puts commonly used items within easy reach.

## Colors



Arctic White/Arctic White



Copper Blaze / Arctic White



Heritage Maple / Arctic White



Stone Grey / Arctic White



Platinum / Arctic White



Driftwood / Arctic White



Chateau / Arctic White

## ORGwall COLORS



Bright White



Dover White



Grey



Pine



Cedar

### **GARAGE LEG OPTIONS**



Plastic (Black)



Powder Coated Steel



Aluminum (Matte)

## ORGwall accessories



































## Silver Track accessories













































## Coordinating options







Note: Although we make every effort to ensure color accuracy in our printing process, your final product may not be an exact match to the images displayed. See your ORG Home Dealer for a complete selection of finishes, hardware, and trim.



# Let's go inside

Organization doesn't end in the garage. Ask about our smart solutions for closets, pantries, laundry rooms, guest rooms, home offices, entertainment rooms, craft rooms and more.

Every project comes complete with:

- Thoughtful design
- Quick turnaround
- Meticulous installation
- Consistently high quality
- The personal attention you need to achieve a clean, clutter-free and more efficient lifestyle