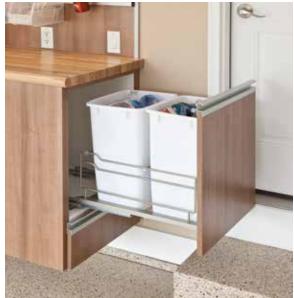

## **Neat ideas**

A reach-in recycling center and sports lockers with pull-out baskets keep everyday items close at hand but hidden from view.

## Ready to serve

Hooks and bins on the Silver Track hold paper towels, ice tongs, etc. Pull-out recycling bins conceal the empties.