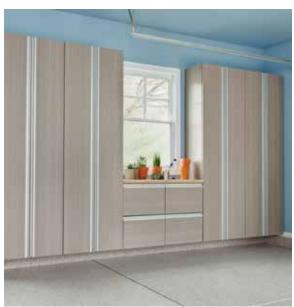

## Polish your image

- Color-rich finishes add high style to your garage.
- Hanging cabinets protect from damp floors and allow easy cleaning underneath.
- Heavy-duty, 1" thick shelves handle loads with ease.
- Euro-style hinges allow doors to open wide.
- Wall-to-wall storage maximizes every inch of space.
- Cabinets are organized into zones for everyday and occasional use.