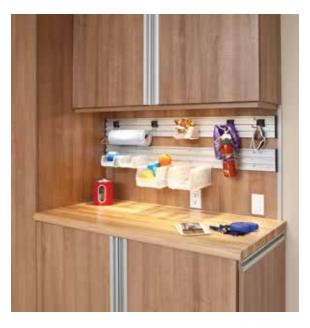

## Ready to serve

Hooks and bins on the Silver Track hold paper towels, ice tongs, etc. Pull-out recycling bins conceal the empties.