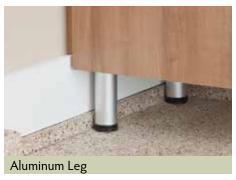

### **GARAGE LEG OPTIONS**

Plastic (Black)

Powder Coated Steel

Aluminum (Matte)