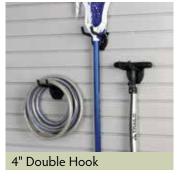

## Think big

Deep cabinets with adjustable, 1" thick shelves accommodate oversize totes.



## Good clean living

- Elevated cabinets simplify floor cleaning.
- Durable surfaces are easy to clean.
- Gorgeous finishes and quality hardware extend your sense of style.
- Built-in work surface provides space for hobbies or fix-it projects.
- ORGwall puts commonly used items within easy reach.

## Colors



Arctic White/Arctic White



Copper Blaze / Arctic White



Heritage Maple / Arctic White



Stone Grey / Arctic White



Platinum / Arctic White



Driftwood / Arctic White



Chateau / Arctic White

## ORGwall COLORS



Bright White



Dover White



Grey



Pine



Cedar

### **GARAGE LEG OPTIONS**



Plastic (Black)



Powder Coated Steel



Aluminum (Matte)

## ORGwall accessories



































## Silver Track accessories













































## Coordinating options







Note: Although we make every effort to ensure color accuracy in our printing process, your final product may not be an exact match to the images displayed. See your ORG Home Dealer for a complete selection of finishes, hardware, and trim.



# Let's go inside

Organization doesn't end in the garage. Ask about our smart solutions for closets, pantries, laundry rooms, guest rooms, home offices, entertainment rooms, craft rooms and more.

Every project comes complete with:

- Thoughtful design
- Quick turnaround
- Meticulous installation
- Consistently high quality
- The personal attention you need to achieve a clean, clutter-free and more efficient lifestyle