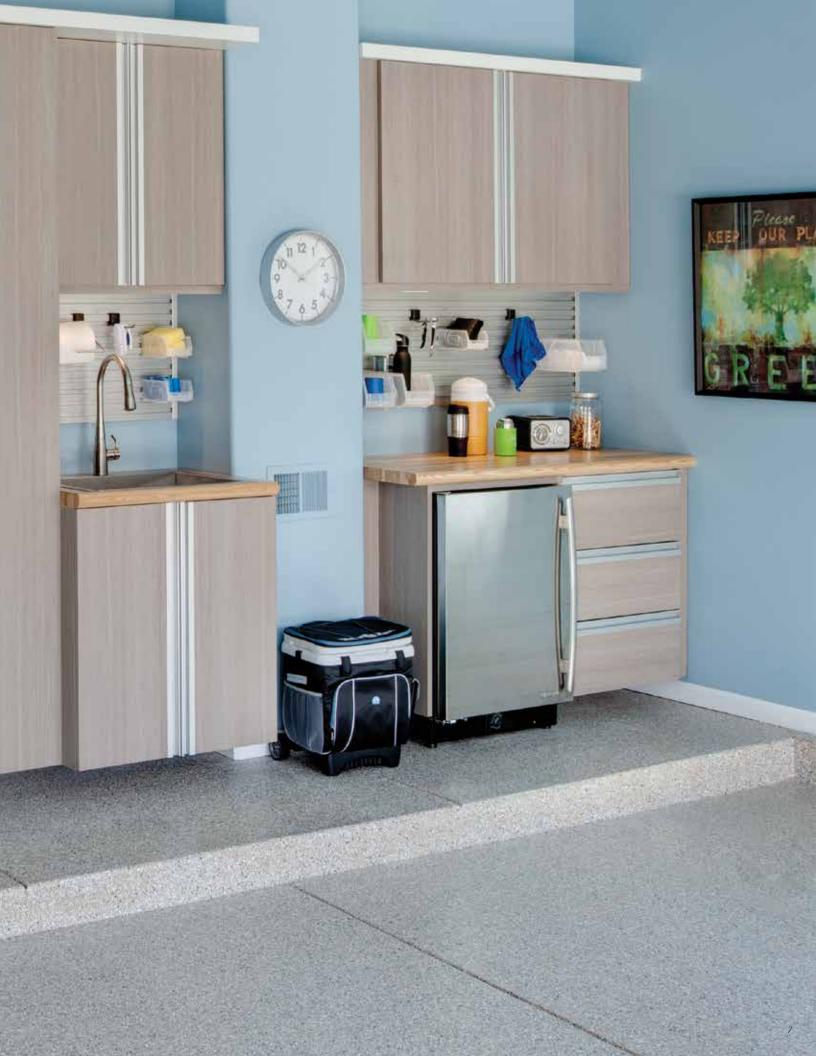

## Neatness counts

ORGwall keeps supplies close at hand, and a built-in sink lets you wash up before entering the house.

## Good clean living

- Elevated cabinets simplify floor cleaning.
- Durable surfaces are easy to clean.
- Gorgeous finishes and quality hardware extend your sense of style.
- Built-in work surface provides space for hobbies or fix-it projects.
- ORGwall puts commonly used items within easy reach.