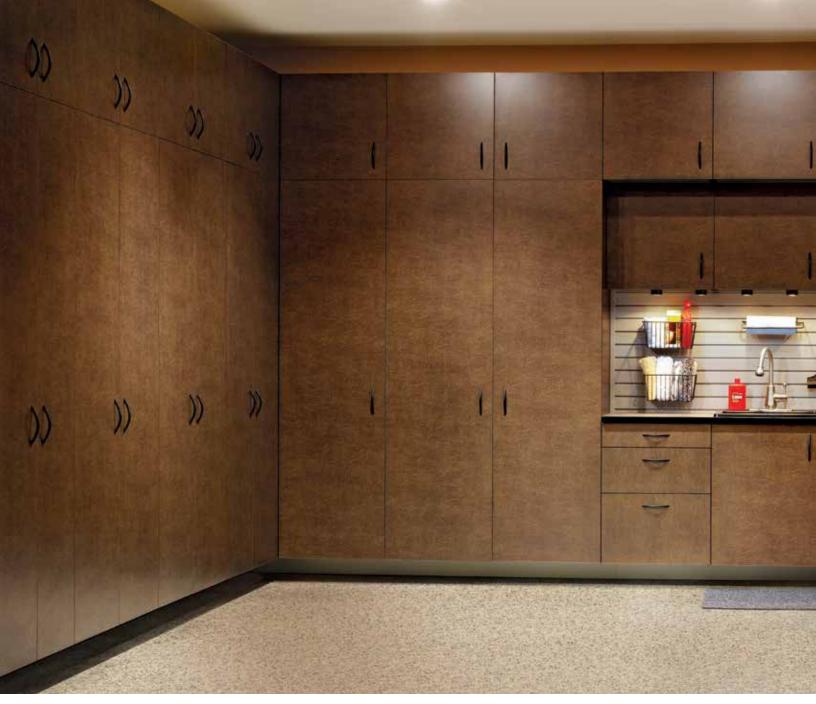

## It's all possible

- Almost endless options let you transform your garage into a space that accomodates your exact needs.
- Doors conceal clutter to keep the room feeling clean and calm.
- Extruded aluminum handles protect the edges and coordinate with other hardware.
- Butcher block worksurface offers extra durability for projects and hobbies.
- Sleek styling provides a sophisticated appearance.
- Heavy-duty construction stands up to tough garage conditions.

## Polish your image

- Color-rich finishes add high style to your garage.
- Hanging cabinets protect from damp floors and allow easy cleaning underneath.
- Heavy-duty, 1" thick shelves handle loads with ease.
- Euro-style hinges allow doors to open wide.
- Wall-to-wall storage maximizes every inch of space.
- Cabinets are organized into zones for everyday and occasional use.