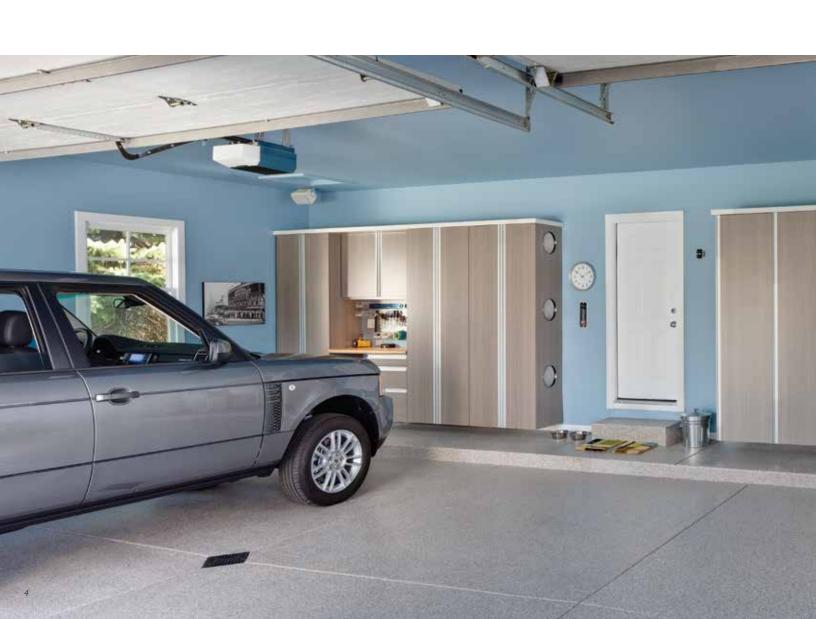

### 6. WORK SPACE

Your place to escape and focus on activities you love, complete with creature comforts to enhance the experience.

Transform your space with ORG Home signature garage solutions featuring robust construction and dimensions up to 48" wide. The wall-mounted cabinets make cleaning a breeze and protect against moisture and nesting of pests.

## It's all possible

- Almost endless options let you transform your garage into a space that accomodates your exact needs.
- Doors conceal clutter to keep the room feeling clean and calm.
- Extruded aluminum handles protect the edges and coordinate with other hardware.
- Butcher block worksurface offers extra durability for projects and hobbies.
- Sleek styling provides a sophisticated appearance.
- Heavy-duty construction stands up to tough garage conditions.