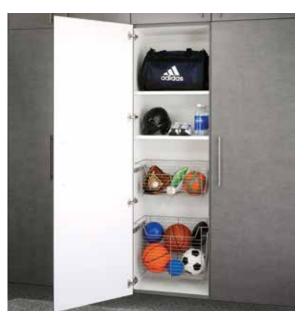

## **Neat ideas**

A reach-in recycling center and sports lockers with pull-out baskets keep everyday items close at hand but hidden from view.

## Hold everything

Take your pick of short, tall or deep cabinets, all mounted securely up and off the floor.