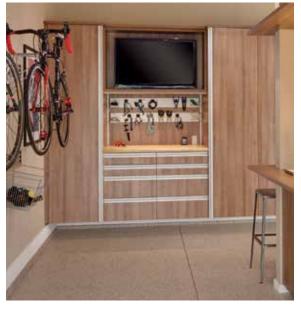

## **Double duty**

By day, it's a tool rack. By night, unveil a secret display shelf and media storage to surprise your guests.

## Accommodate your interests

The Silver Track's hooks and racks keep bikes, helmets and other sports equipment within easy reach.