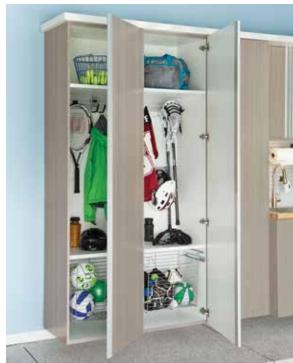

## Open wide

Hinge design lets you access gear easily, then close the doors to present a clean, clutter-free face to the world.

Shown in Chateau with Arctic White interior.

Shown in Copper Blaze with Arctic White interior.

## Polish your image

- Color-rich finishes add high style to your garage.
- Hanging cabinets protect from damp floors and allow easy cleaning underneath.
- Heavy-duty, 1" thick shelves handle loads with ease.
- Euro-style hinges allow doors to open wide.
- Wall-to-wall storage maximizes every inch of space.
- Cabinets are organized into zones for everyday and occasional use.