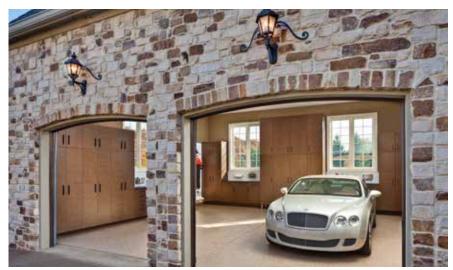

leaning underneath.
- Heavy-duty, 1" thick shelves handle loads with ease.
- Euro-style hinges allow doors to open wide.
- Wall-to-wall storage maximizes every inch of space.
- Cabinets are organized into zones for everyday and occasional use.





## Neatness counts

ORGwall keeps supplies close at hand, and a built-in sink lets you wash up before entering the house.



## A comfortable fit

Extra-deep cabinets accommodate oversized items like golf clubs or coolers.





### **Details matter**

Dovetailed drawers extend fully on quality slides and 1" thick shelves adjust for your changing needs.





## **Trophy room**

Add built-in display cases to show off mementos, awards, and keepsakes.



### Interest-driven

Organize a hub for the activities you love, like this scooter pit stop.







## Enhance your lifestyle

- Customization creates the ultimate high-performance garage.
- High-end finishes maintain consistent aesthetics indoors and out.
- · Cabinets and drawers organize equipment and keep clutter out of sight.
- · Adjustable, 1" thick shelves provide exceptional durability.
- Tall cabinets with hanging rods store athletic and outdoor apparel.

Shown in Platinum with Arctic White interior.





### **Unified front**

Tools and equipment of all sizes and shapes are tucked away behind doors to create a tidy look.

## Efficiency experts

- A boot bench creates a handy landing pad.
- ORGwall makes grab-and-go items easy to find.
- Wire baskets on full-extension glides keep sports gear contained.
- Tall cabinets conceal yard tools behind closed doors.
- Heavy-duty shelv