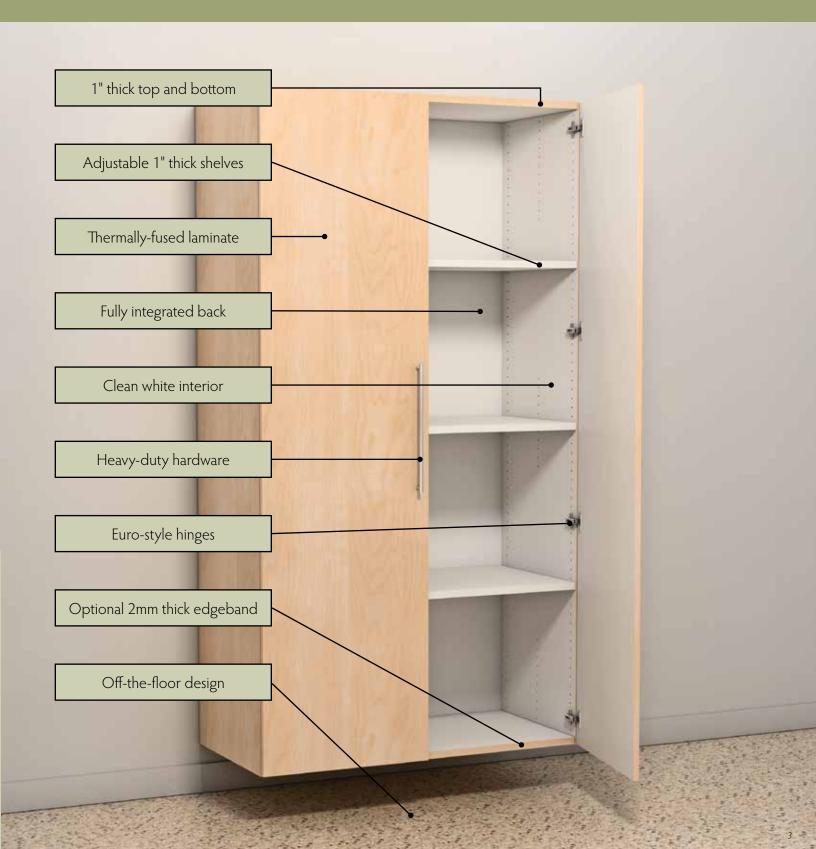

### **Details matter**

Dovetailed drawers extend fully on quality slides and 1" thick shelves adjust for your changing needs.

## Think big

Deep cabinets with adjustable, 1" thick shelves accommodate oversize totes.