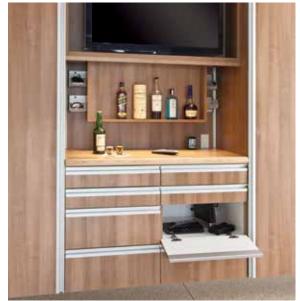

## Let the fun begin

- Sports center, party central, storage and yes, room for the car.
- High-quality finish and accents create a stylish space you're proud to share.
- Doors conceal all the clutter when it's time to play.
- Glass and beverage storage saves trips back and forth into the house.
- Integrated audio makes the room entertainment-ready.
- A boot bench eases transitions in and out of the door.

## **Double duty**

By day, it's a tool rack. By night, unveil a secret display shelf and media storage to surprise your guests.