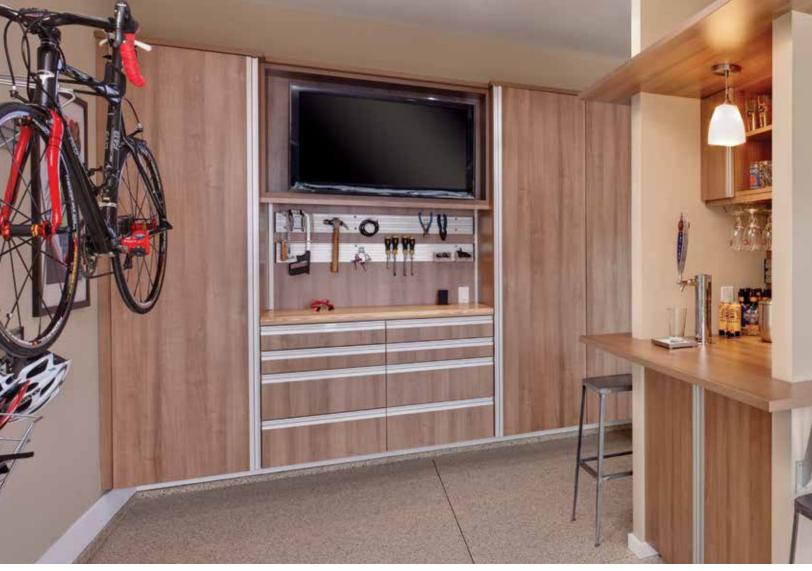

## **Double duty**

By day, it's a tool rack. By night, unveil a secret display shelf and media storage to surprise your guests.

## Let the fun begin

- Sports center, party central, storage and yes, room for the car.
- High-quality finish and accents create a stylish space you're proud to share.
- Doors conceal all the clutter when it's time to play.
- Glass and beverage storage saves trips back and forth into the house.
- Integrated audio makes the room entertainment-ready.
- A boot bench eases transitions in and out of the door.