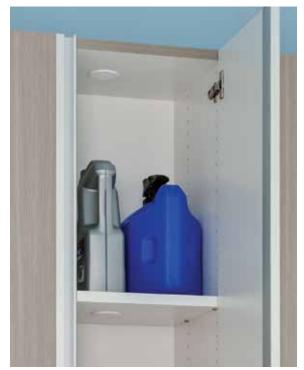

## A comfortable fit

Extra-deep cabinets accommodate oversized items like golf clubs or coolers.

## Think big

Deep cabinets with adjustable, 1" thick shelves accommodate oversize totes.