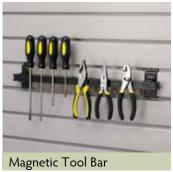

Deep cabinets with adjustable, 1" thick shelves accommodate oversize totes.



## Good clean living

- Elevated cabinets simplify floor cleaning.
- Durable surfaces are easy to clean.
- Gorgeous finishes and quality hardware extend your sense of style.
- Built-in work surface provides space for hobbies or fix-it projects.
- ORGwall puts commonly used items within easy reach.

## Colors



Arctic White/Arctic White



Copper Blaze / Arctic White



Heritage Maple / Arctic White



Stone Grey / Arctic White



Platinum / Arctic White



Driftwood / Arctic White



Chateau / Arctic White

## ORGwall COLORS



Bright White



Dover White



Grey



Pine



Cedar

### **GARAGE LEG OPTIONS**



Plastic (Black)



Powder Coated Steel



Aluminum (Matte)

## ORGwall accessories



































## Silver Track accessories













































## Coordinating options







Note: Although we make every effort to ensure color accuracy in our printing process, your final product may not be an exact match to the images displayed. See your ORG Home Dealer for a complete selection of finishes, hardware, and trim.



# Let's go inside

Organization doesn't end in the garage. Ask about our smart solutions for closets, pantries, laundry rooms, guest rooms, home offices, entertainment rooms, craft rooms and more.

Every project comes complete with:

- Thoughtful design
- Quick turnaround
- Meticulous installation
- Consistently high quality
- The personal attention you need to achieve a clean, clutter-free and more efficient lifestyle

This documen