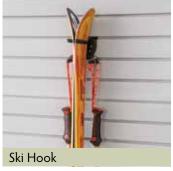

big

Deep cabinets with adjustable, 1" thick shelves accommodate oversize totes.



## Good clean living

- Elevated cabinets simplify floor cleaning.
- Durable surfaces are easy to clean.
- Gorgeous finishes and quality hardware extend your sense of style.
- Built-in work surface provides space for hobbies or fix-it projects.
- ORGwall puts commonly used items within easy reach.

## Colors



Arctic White/Arctic White



Copper Blaze / Arctic White



Heritage Maple / Arctic White



Stone Grey / Arctic White



Platinum / Arctic White



Driftwood / Arctic White



Chateau / Arctic White

## ORGwall COLORS



Bright White



Dover White



Grey



Pine



Cedar

### **GARAGE LEG OPTIONS**



Plastic (Black)



Powder Coated Steel



Aluminum (Matte)

## ORGwall accessories



































## Silver Track accessories













































## Coordinating options







Note: Although we make every effort to ensure color accuracy in our printing process, your final product may not be an exact match to the images displayed. See your ORG Home Dealer for a complete selection of finishes, hardware, and trim.



# Let's go inside

Organization doesn't end in the garage. Ask about our smart solutions for closets, pantries, laundry rooms, guest rooms, home offices, entertainment rooms, craft rooms and more.

Every project comes complete with:

- Thoughtful design
- Quick turnaround
- Meticulous installation
- Consistently high quality
- The personal attention you need to achieve a clean, clutter-free and more efficient lifestyle

This doc