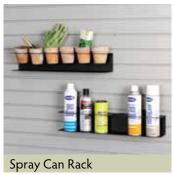

Deep cabinets with adjustable, 1" thick shelves accommodate oversize totes.



## Good clean living

- Elevated cabinets simplify floor cleaning.
- Durable surfaces are easy to clean.
- Gorgeous finishes and quality hardware extend your sense of style.
- Built-in work surface provides space for hobbies or fix-it projects.
- ORGwall puts commonly used items within easy reach.

## Colors



Arctic White/Arctic White



Copper Blaze / Arctic White



Heritage Maple / Arctic White



Stone Grey / Arctic White



Platinum / Arctic White



Driftwood / Arctic White



Chateau / Arctic White

## ORGwall COLORS



Bright White



Dover White



Grey



Pine



Cedar

### **GARAGE LEG OPTIONS**



Plastic (Black)



Powder Coated Steel



Aluminum (Matte)

## ORGwall accessories



































## Silver Track accessories













































## Coordinating options







Note: Although we make every effort to ensure color accuracy in our printing process, your final product may not be an exact match to the images displayed. See your ORG Home Dealer for a complete selection of finishes, hardware, and trim.



# Let's go inside

Organization doesn't end in the garage. Ask about our smart solutions for closets, pantries, laundry rooms, guest rooms, home offices, entertainment rooms, craft rooms and more.

Every project comes complete with:

- Thoughtful design
- Quick turnaround
- Meticulous installation
- Consistently high quality
- The personal attention you need to achieve a clean, clutter-free and more efficient lifestyle

This document