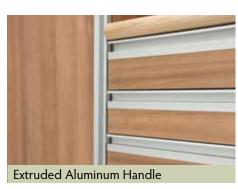

## It's all possible

- Almost endless options let you transform your garage into a space that accomodates your exact needs.
- Doors conceal clutter to keep the room feeling clean and calm.
- Extruded aluminum handles protect the edges and coordinate with other hardware.
- Butcher block worksurface offers extra durability for projects and hobbies.
- Sleek styling provides a sophisticated appearance.
- Heavy-duty construction stands up to tough garage conditions.