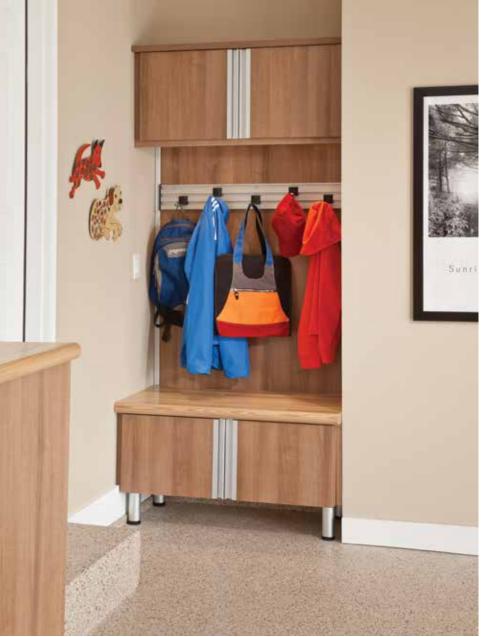

#### 1. TRANSITION

A natural place to set bags, hang jackets, or sit down to put on or take off shoes on your way in or out the door.

## Organize your gear

Jackets, coats and fishing vests hang neatly in the garage, alongside tents and tarps.