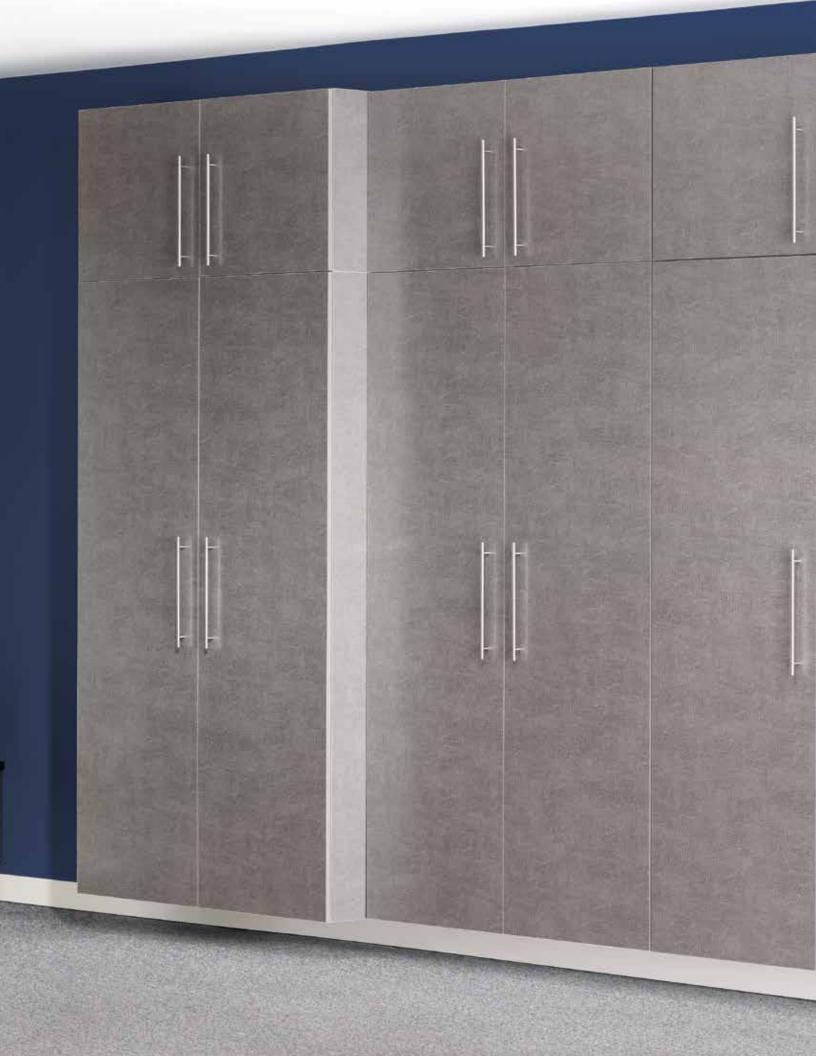

## It's all possible

- Almost endless options let you transform your garage into a space that accomodates your exact needs.
- Doors conceal clutter to keep the room feeling clean and calm.
- Extruded aluminum handles protect the edges and coordinate with other hardware.
- Butcher block worksurface offers extra durability for projects and hobbies.
- Sleek styling provides a sophisticated appearance.
- Heavy-duty construction stands up to tough garage conditions.

## Polish your image

- Color-rich finishes add high style to your garage.
- Hanging cabinets protect from damp floors and allow easy cleaning underneath.
- Heavy-duty, 1" thick shelves handle loads with ease.
- Euro-style hinges allow doors to open wide.
- Wall-to-wall storage maximizes every inch of space.
- Cabinets are organized into zones for everyday and occasional use.