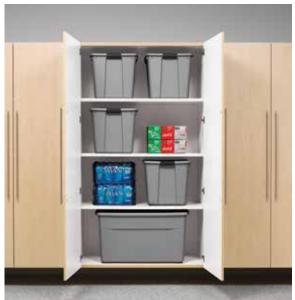

## Hold everything

Take your pick of short, tall or deep cabinets, all mounted securely up and off the floor.

## Think big

Deep cabinets with adjustable, 1" thick shelves accommodate oversize totes.