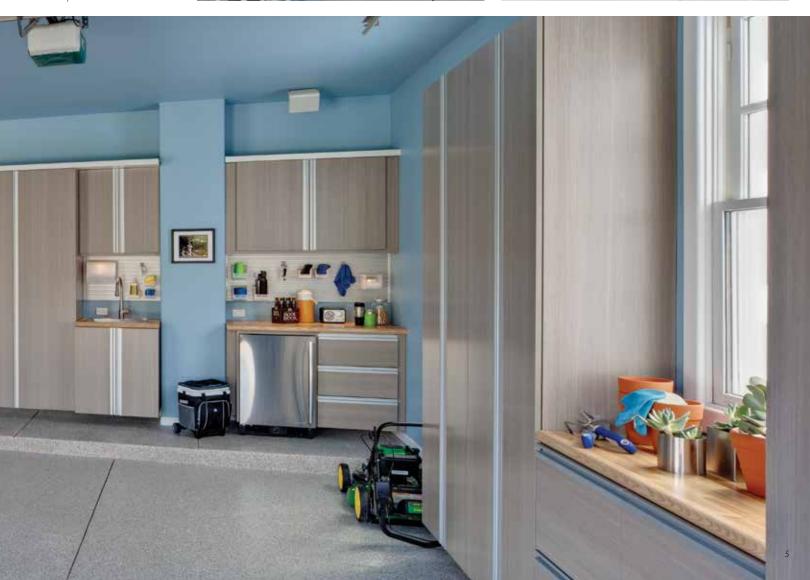

## The perfect plan

Where do we begin? With your needs, wishes, ideas—and a solid understanding of organizational logic, too. Using the ORG Home garage zone system, we work together to map out a plan that will simplify your day and enhance your home to fit your lifestyle.

#### 1. TRANSITION

A natural place to set bags, hang jackets, or sit down to put on or take off shoes on your way in or out the door.

#### 2. NEED IT NOW

Quick, easy access to frequently used items such as dog food, soft drinks, canned goods, recyclables or any kind of household overflow.

### 3. LONG, TALL, THIN STORAGE

A convenient home for seasonal supplies and yard tools like shovels and clippers, just steps away from where you use them.

### 4. LARGE ITEM STORAGE

Higher elevation storage keeps large, seldom-used items such as coolers, camping gear and holiday décor out of the way.

### 5. FREQUENTLY USED ITEMS

A grab-and-go zone for easy access to often-used items like brooms, rakes, bird food and active gear.

### 6. WORK SPACE

Your place to escape and focus on activities you love, complete with creature comforts to enhance the experience.

Transform your space with ORG Home signature garage solutions featuring robust construction and dimensions up to 48" wide. The wall-mounted cabinets make cleaning a breeze and protect against moisture and nesting of pests.